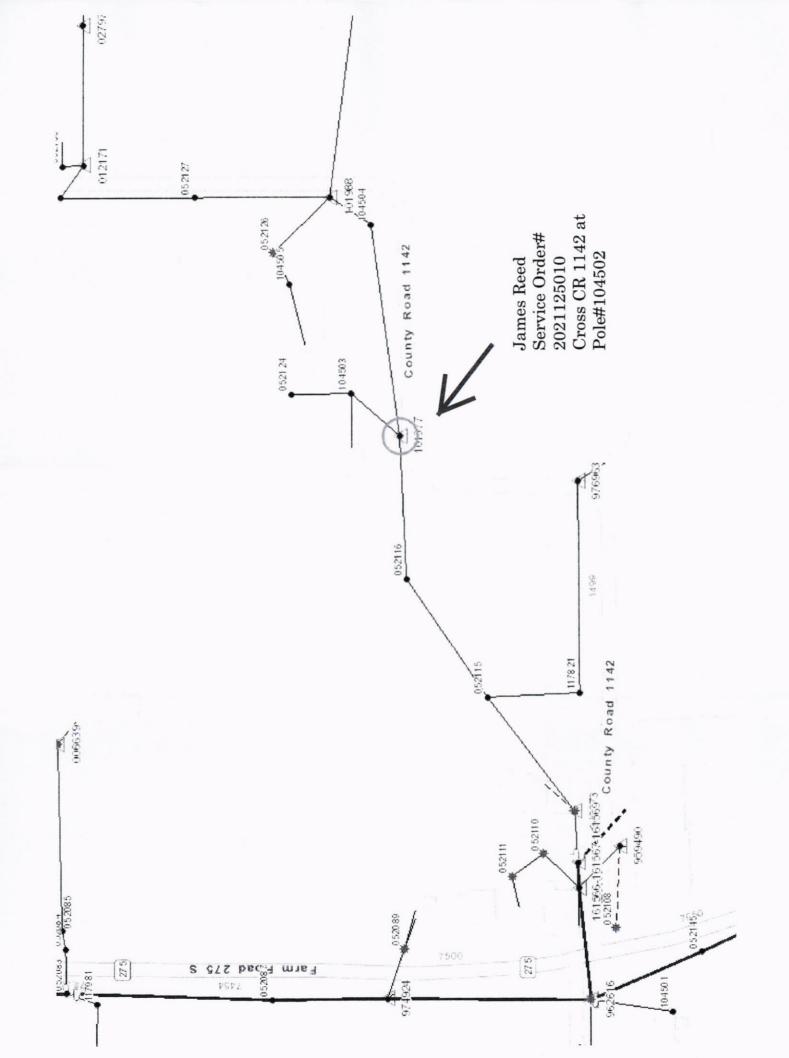

## Greetings:

Farmers Electric Cooperative, Inc. is requesting permission to construct electrical power distribution facilities which will cross County Road <u>1142</u> which is located 1060 ft northeast of FM 275 S in Hopkins County, Texas.

Site location map and construction sketches are enclosed. The construction sketch details the proposed work. All road crossings will have a minimum vertical clearance of 22 feet.

If you have any questions, please contact me at any time.