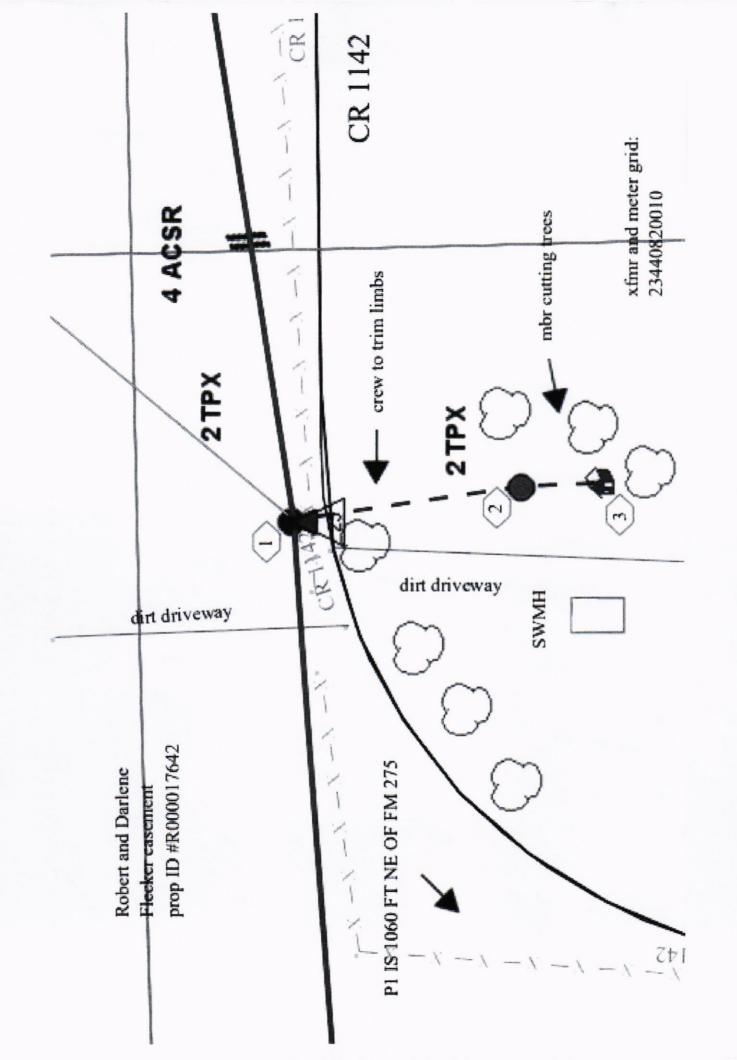

## Greetings:

Farmers Electric Cooperative, Inc. is requesting permission to construct electrical power distribution facilities which will cross County Road <u>1142</u> which is located 1060 ft northeast of FM 275 S in Hopkins County, Texas.

Site location map and construction sketches are enclosed. The construction sketch details the proposed work. All road crossings will have a minimum vertical clearance of 22 feet.

If you have any questions, please contact me at any time.